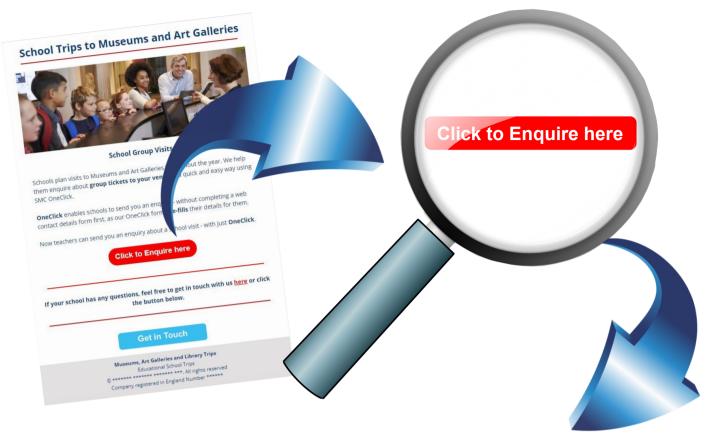

Click to close

Please confirm availability and any costs back to us, so we can arrange a booking with you.

The SMC OneClick 'Call to Action' button in your email means Teachers can send you an enquiry about a school visit just by clicking the OneClick link and their details are automatically prefilled on their response enquiry to you.