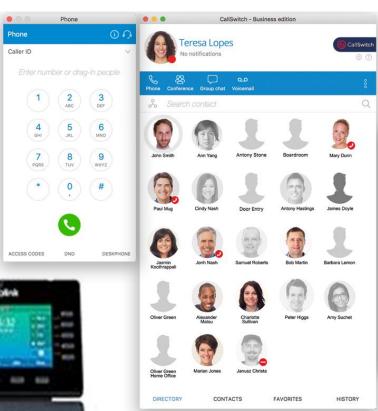

## CallSwitch | KEY FUNCTIONS AT NO EXTRA COST!

- Inclusive UK calls to local, national & mobile numbers.
- Smartphone & Softphone to manage calls easily from anywhere.
- Auto-Attendant layers to answer and direct inbound calls quickly.
- Call Queues giving callers courtesy messaging and status/position.
- Conference and Meetings with document sharing for team collaboration.
- Unlimited Call Recording configured as always on or on-demand.
- Voicemail service for each user and hunt group with personal greeting.
- Full Web Portal Administration access to make basic changes quickly.
- Integrates with Microsoft and Google.
- Click to Dial from any web browser.
- Fraud Protection.