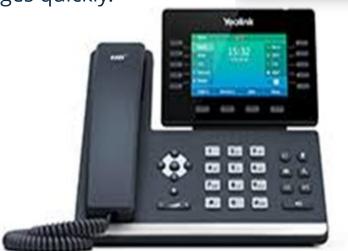

## **HANDSETS**

TSI recommend Yealink, the world largest manufacturer of IP handsets with industry leading speaker and microphone technology, plus a wide portfolio to cater for all types of end users, a high quality build and value for money.

All prices are in addition to the monthly fee of £5.95 per extension.

**Yealink T30 – included with license**Use - Classrooms, communal areas

**Yealink T54W - £1.00 per month** Use – Reception, Head Teacher