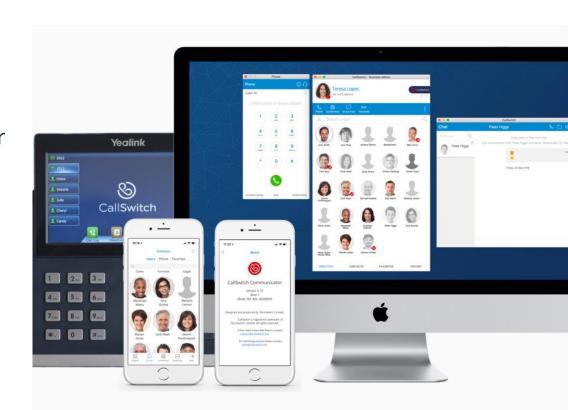

## CallSwitch | KEY FUNCTIONS AT NO EXTRA COST!

- Inclusive UK calls to local, national & mobile numbers.
- Smartphone & Softphone to manage calls easily from anywhere.
- Auto-Attendant layers to answer and direct inbound calls quickly.
- Call Queues giving callers courtesy messaging and status/position.
- Conference and Meetings with document sharing for team collaboration.
- Unlimited Call Recording configured as always on or on-demand.
- Voicemail service for each user and hunt group with personal greeting.
- Full Web Portal Administration access to make basic changes quickly.
- Integrates with Microsoft and Google.
- Click to Dial from any web browser.
- Fraud Protection.

## **HANDSETS**

TSI recommend Yealink, the world largest manufacturer of IP handsets with industry leading speaker and microphone technology, plus a wide portfolio to cater for all types of end users, a high quality build and value for money.