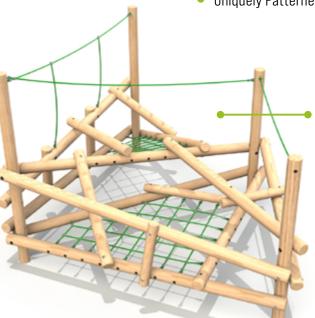

### CLAMBERSTACK 2 - £6,499 Excl. VAT

Length: 3965mm Width: **3051mm** Height: 2700mm

Free Fall Height: 1500mm

#### Features:

- Climb Net
- Scramble Logs
- **Balance Beams**
- Support Ropes
- **Uniquely Patterned Timbers**