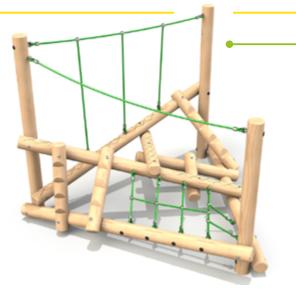

# **ClamberStacks**

MIDI - £5,320 Excl. VAT Length: 6042mm Width: **5292mm** 

Minimum Safety Surface Area:

23.1m<sup>2</sup>

#### **Features:**

- Climb Nets
- Scramble Logs
- **Balance Beams**
- Support Ropes
- **Uniquely Patterned Timbers**