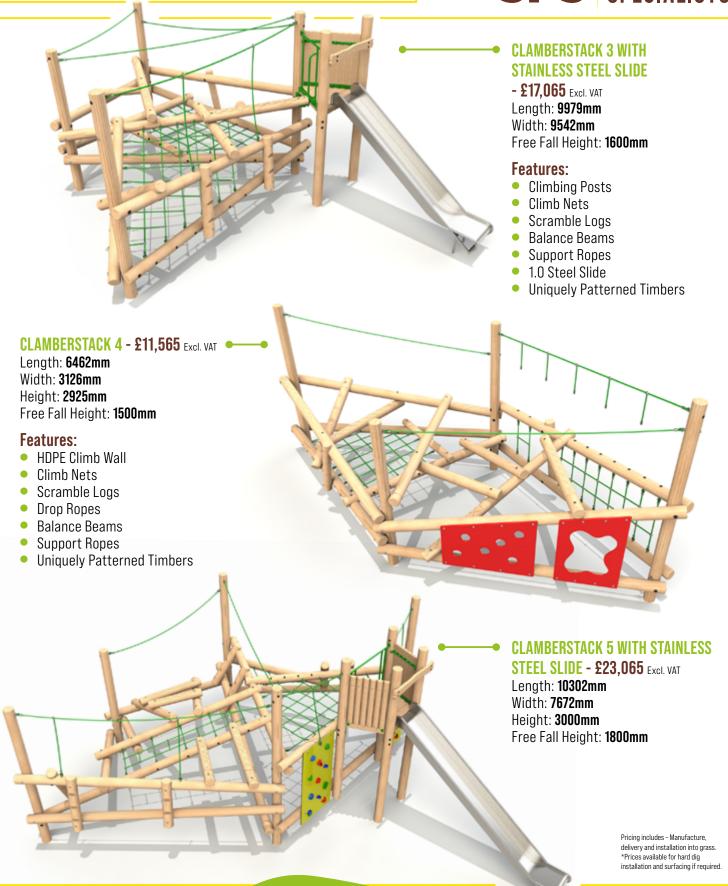

### CLAMBERSTACK 3 - £11,815 Excl. VAT Features:

Width: 3982mm Height: 2700mm

Free Fall Height: 1500mm

- **Climbing Posts**
- Climb Nets
- Scramble Logs
- **Balance Beams**
- Support Ropes
- **Uniquely Patterned Timbers**