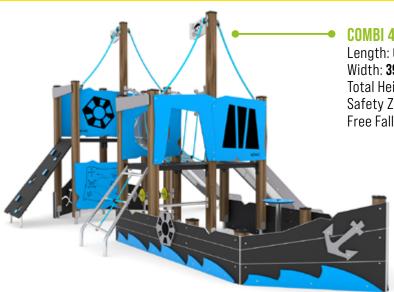

# **Combi Packages**

COMBI 4 - (WD1415) - £16.999 Excl. VAT

Length: 615cm Width: 395cm Total Height: 290cm Safety Zone: 47.5m2 Free Fall Height: 120cm

#### Features:

- Two, Stainless Steel Slides
- Rope Bridge
- Climbing Wall
- Spherical Window Viewing Platform
- Rotating Ship's Wheel
- **Educational Panels With Moving Elements**
- Themed Ship Design (Other Themes Available)