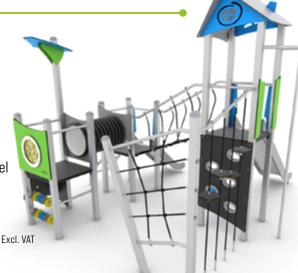

## COMBI 5 - (1710) - £18,999 Excl. VAT

**Includes Safety Surfacing** 

Length: 451cm Width: 395cm Total Height: **343cm** Safety Zone: 45.1m<sup>2</sup> Free Fall Height: 200cm

#### **Features:**

- Twin Stainless Steel Slides
- Stainless Steel Firemen's Pole
- Role Play Panel
- **Climbing Wall**
- Wobble Bridge
- Double Walled Climbing Tube
- Multi-Level Balance Platforms
- Maze Play Panel
- Moveable Educational Game Panel
- Over & Under Bar