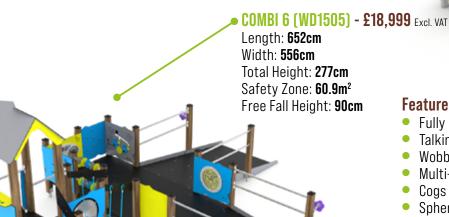

# Features:

- Fully Inclusive Wheelchair Accessible Ramps
- Talking Tubes
- Wobble Bridge
- Multi-Platform Steps With Accessible Hand Rails
- Cogs Play Panel
- Spherical Window Viewing Platform
- Inclusive Electronic Musical Play Panel
- Chain Link Drop Bucket
- **Educational Panel With Moving Parts**
- Numeracy & Literacy Play Panel
- Role Play Panel
- Suitable For 58 Users