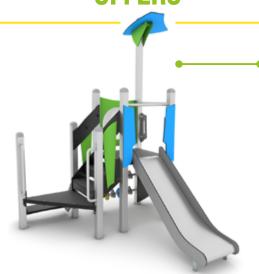

### COMBI 1 - (1701) - £11,999 Excl. VAT

**Includes Safety Surfacing** 

Length: **451cm**Width: **395cm**Total Height: **343cm**Safety Zone: **45.1 m**<sup>2</sup>
Free Fall Height: **200cm** 

#### Features:

- Stainless Steel Slide
- Mini Climbing Wall
- Spherical Window Viewing Platform
- Accessible Steps With Handrail
- Ground Level Moveable Play Panel
- Stainless Steel Construction
- HDPE Weather Resistant Panels