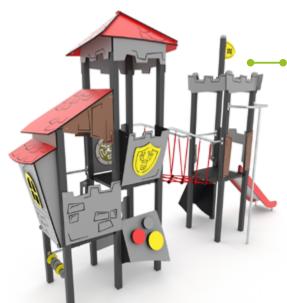

### COMBI 3 - (3004-1) - £16,999 Excl. VAT

Length: **570cm**Width: **170cm**Total Height: **380cm**Safety Zone: **33.7m**<sup>2</sup>
Free Fall Height: **150cm** 

#### Features:

- Stainless Steel Slide
- Climbing Wall
- Net Wobble Bridge
- Role Play Panel
- Maze Play Panel
- Musical Play Panel
- Themed Castle Design (Other Themes Available)
- Weather Resistant HDPE Panels
- Moveable Educational Panels