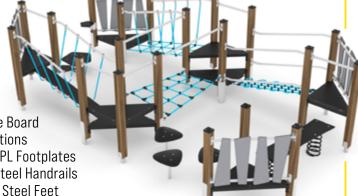

# COMBI 2 - (WD1461) - £14,499 Excl. VAT

Length: **535cm**Width: **306cm**Total Height: **140cm**Safety Zone: **44.7m²**Free Fall Height: **<60cm** 

#### Features: •

- Wobbly Bridge
- Steppingstones
- Rope Walkway
- Double Sprung Balance Board
- Ten Individual Play Stations
- Anti-Slip Waterproof HPL Footplates
- Accessible Stainless-Steel Handrails
- Hot Dipped Galvanised Steel Feet