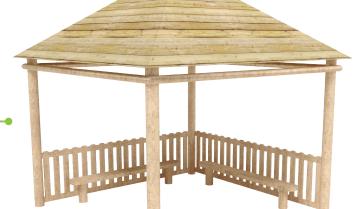

#### OCTAVIA OUTDOOR CLASSROOM •

with Shiplap Roof including Seating and Sides

4m - **£7,649.52** Excl. VAT

5m - £9,164.34 Excl. VAT

6m - £10,230.88 Excl. VAT

#### OCTAVIA OUTDOOR CLASSROOM •

with Timber Roof including Seating and Sides

4m - £7,175.43 Excl. VAT

5m - £8.373.17 Excl. VAT

6m - **£9,330.26** Excl. VAT

with Timber Roof including Flooring and Sides

4m - £5,324.39 Excl. VAT