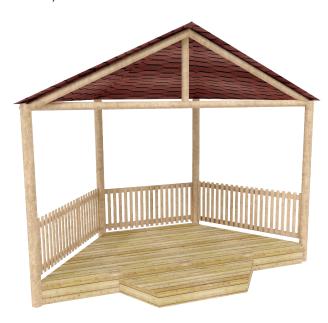

#### OCTAVIA OUTDOOR CLASSROOM •

with Shiplap Roof including Seating and Sides

4m - **£7,649.52** Excl. VAT

5m - £9,164.34 Excl. VAT

6m - £10,230.88 Excl. VAT

#### HALF OCTAVIA OUTDOOR CLASSROOM

with Shiplap Roof including Flooring and Sides

4m - £5,620.69 Excl. VAT

5m - £6,306.56 Excl. VAT

6m - £7,084.09 Excl. VAT

with Shiplap Roof including Seating and Sides

4m x 3m - £5,975 Excl. VAT