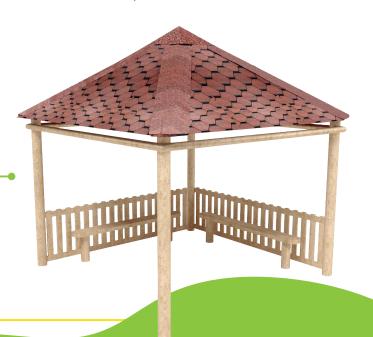

#### OCTAVIA OUTDOOR CLASSROOM •

with Shiplap Roof including Seating and Sides

4m - **£7,649.52** Excl. VAT

5m - £9,164.34 Excl. VAT

6m - £10,230.88 Excl. VAT

#### HALF OCTAVIA OUTDOOR CLASSROOM

with Shiplap Roof including Flooring and Sides

4m - £5,620.69 Excl. VAT

5m - £6,306.56 Excl. VAT

6m - £7,084.09 Excl. VAT

with Shiplap Roof including Seating and Sides

4m x 3m - £5,975 Excl. VAT