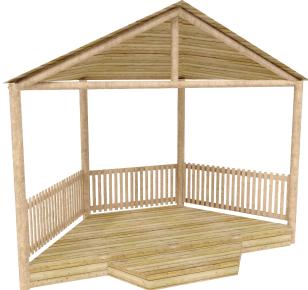

#### OCTAVIA OUTDOOR CLASSROOM •

with Timber Roof including Seating and Sides

4m - £7,175.43 Excl. VAT

5m - £8.373.17 Excl. VAT

6m - **£9,330.26** Excl. VAT

with Timber Roof including Flooring and Sides

4m - £5,324.39 Excl. VAT

5m - £5,812.08 Excl. VAT

6m - £6,521.21 Excl. VAT