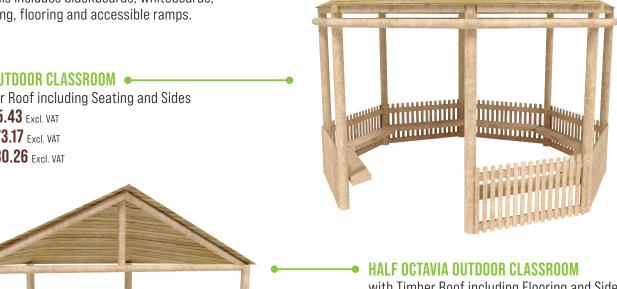

#### OCTAVIA OUTDOOR CLASSROOM •

with Timber Roof including Seating and Sides

4m - £7,175.43 Excl. VAT

5m - £8.373.17 Excl. VAT

6m - **£9,330.26** Excl. VAT

with Timber Roof including Flooring and Sides

4m - £5,324.39 Excl. VAT

#### HALF OCTAVIA OUTDOOR CLASSROOM

with Shiplap Roof including Flooring and Sides

4m - £5,620.69 Excl. VAT

5m - £6,306.56 Excl. VAT

6m - £7,084.09 Excl. VAT

with Shiplap Roof including Seating and Sides

4m x 3m - £5,975 Excl. VAT