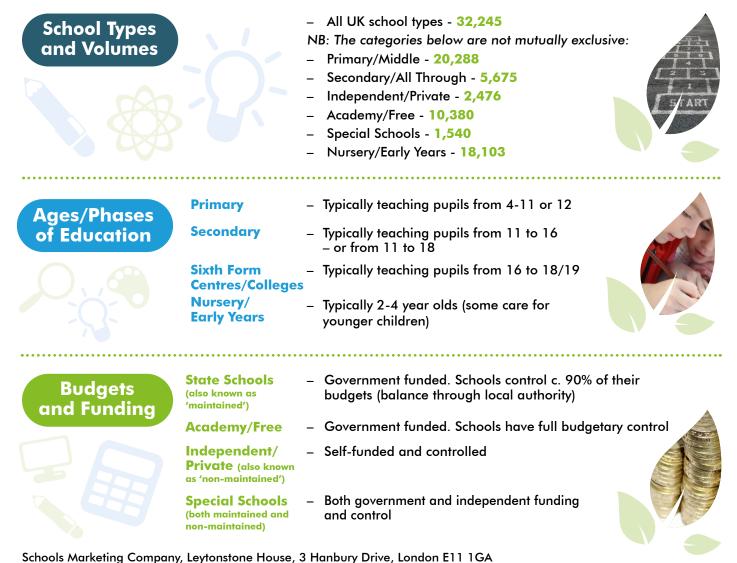

## We offer the UK's largest schools and teachers marketing database available anywhere in the UK. Guaranteed.

All UK school types are available for selection -State, Independent, Academy, Free Schools and Special Schools.

Select by school type, age range, geographic area, number of pupils, pupil-premium, school deprivation level, urban or rural location and more....

To help you choose the schools you want to reach, here is a simple guide to UK schools and nurseries.

## There are c. 32,245 Schools in the UK - and c. 18,100 Pre-schools/Nurseries

T: 020 8530 7801 • E: enquiries@schoolsmarketingcompany.co.uk • W: www.schoolsmarketingcompany.co.uk